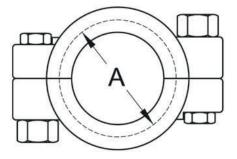

| INCH   | FLANGE | Α      |
|--------|--------|--------|
| 1/2"   | 25     | 31,75  |
| 3/4"   | 25     | 31,75  |
| 1-1/2" | 50,50  | 53,59  |
| 2"     | 64,00  | 66,90  |
| 2-1/2" | 77,50  | 80,59  |
| 3"     | 91,00  | 93,98  |
| 4"     | 119,00 | 122    |
| 6"     | 167,10 | 170,05 |