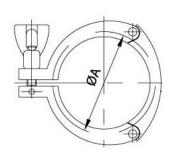

## **DIFFERENT WING NUTS ARE AVAILABLE**

|   | DN    | INCH   | FLANGE | Α     |
|---|-------|--------|--------|-------|
|   | 20-32 | 1 1/2" | 50,50  | 53,59 |
| ľ | 40    | 2"     | 64,00  | 66,90 |
|   | 50    | 2 1/2" | 77,50  | 80,59 |
|   | 65    | 3"     | 91,00  | 93,98 |
|   | 100   | 4"     | 119,00 | 122   |