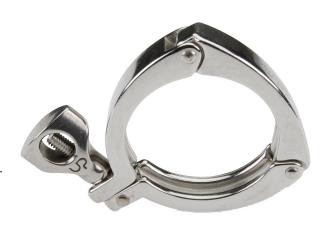

## **TRI-CLAMP 13MHHS**

## **13MHHS SERIES**

Cast clamps are used in variety of industries such as pharmaceutical, biotechnical and food & beverage.
All clamps are designed to meet ferrule standards such as: DIN32676, ISO2852, ISO1127, BS4825 and ASME BPE-2014. To comply with international standards in terms of material conformity we issue 3.1B certification with test results.

## **TECHNICAL INFORMATION**

| Sizes        | see table      |  |
|--------------|----------------|--|
| Connections  | Tri-Clamp      |  |
| Material     | 1.4301 (304SS) |  |
| Certificates | 3.1B           |  |