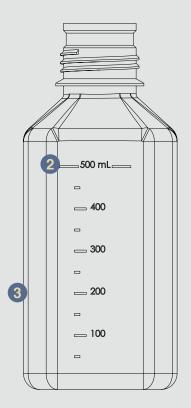

Foxx Life Sciences offers the widest range of EZBio® Single Use Media Bottles on the market. With a variety of sizes, cap options and materials; Foxx can fulfill all your application needs. With a leak proof design and revolutionary VersaCap® technology; Foxx offers the most cost effective product on the market. EZBio® Bottles can be used for sampling, sorting media, biologicals, and many other aqueous solutions.

Foxx EZBio® Single Use Media Bottles are made of USP Class VI components and are Gamma Irradiated in the United States. Each container Is designed with the highest quality Class VI resins and minimalize additives and reduce potential leachables within your media. Each container is great for pharmaceutical, laboratory and food grade applications.

- 1 Polypropylene 38-430mm VersaCap®
- Easy to read graduation marks with ± 5% accuracy
- 3 Their square shape saves shelf and counter space compared with round bottles of the same volume.

Available in both PC and BPA-Free PETG!