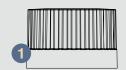

- 1 Polypropylene 38-430mm VersaCap®
- Easy to read graduation marks with ± 5% accuracy
- 3 Their square shape saves shelf and counter space compared with round bottles of the same volume.

Available in both PC and BPA-Free PETG!